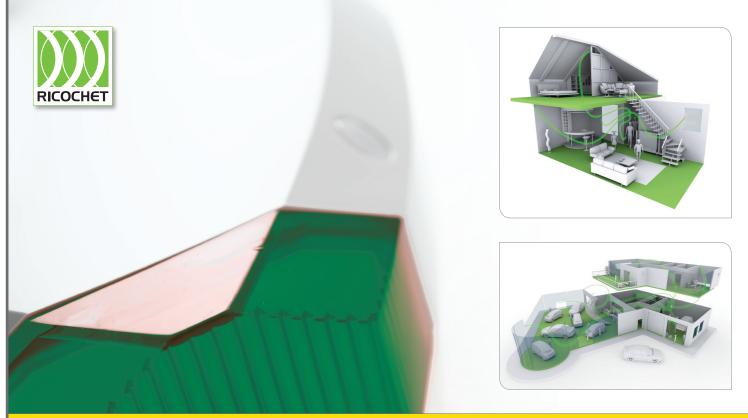

## **Ricochet®** enabled wireless external sounders

Designed to surpass expectations, the Premier Elite Odyssey wireless external sounders offer new levels of wireless protection. Combining Texecom's widely acclaimed Odyssey design with Ricochet® mesh technology, the most popular external sounders on the market are now available in wireless form.