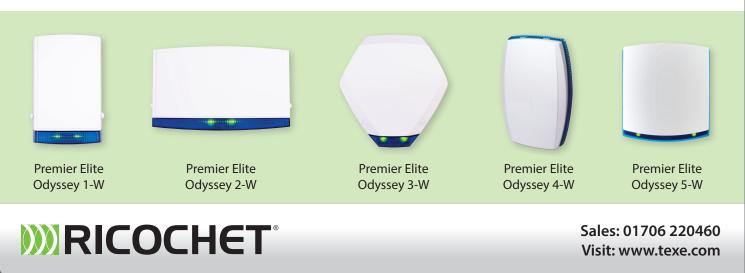

• 105dB(A) Piezo Sounder

Selectable Comfort LEDs

- IP65 Sealed Electronics
- High Brightness LED Strobe
- Wall and Lid Tamper • 2 to 5 Year Battery Life
- Features Ricochet Mesh Technology
- Powered by 8 x AA Lithium Batteries (included)
- PD6662: 2010, EN50131-4, EN50131-5-3 Grade 2, Class IV

The Premier Elite Odyssey-W products are available as backplates only, with covers available separately. Premier Elite Odyssey covers are interchangeable between wired and wireless versions, allowing the same company screen print to be used across a range of applications.